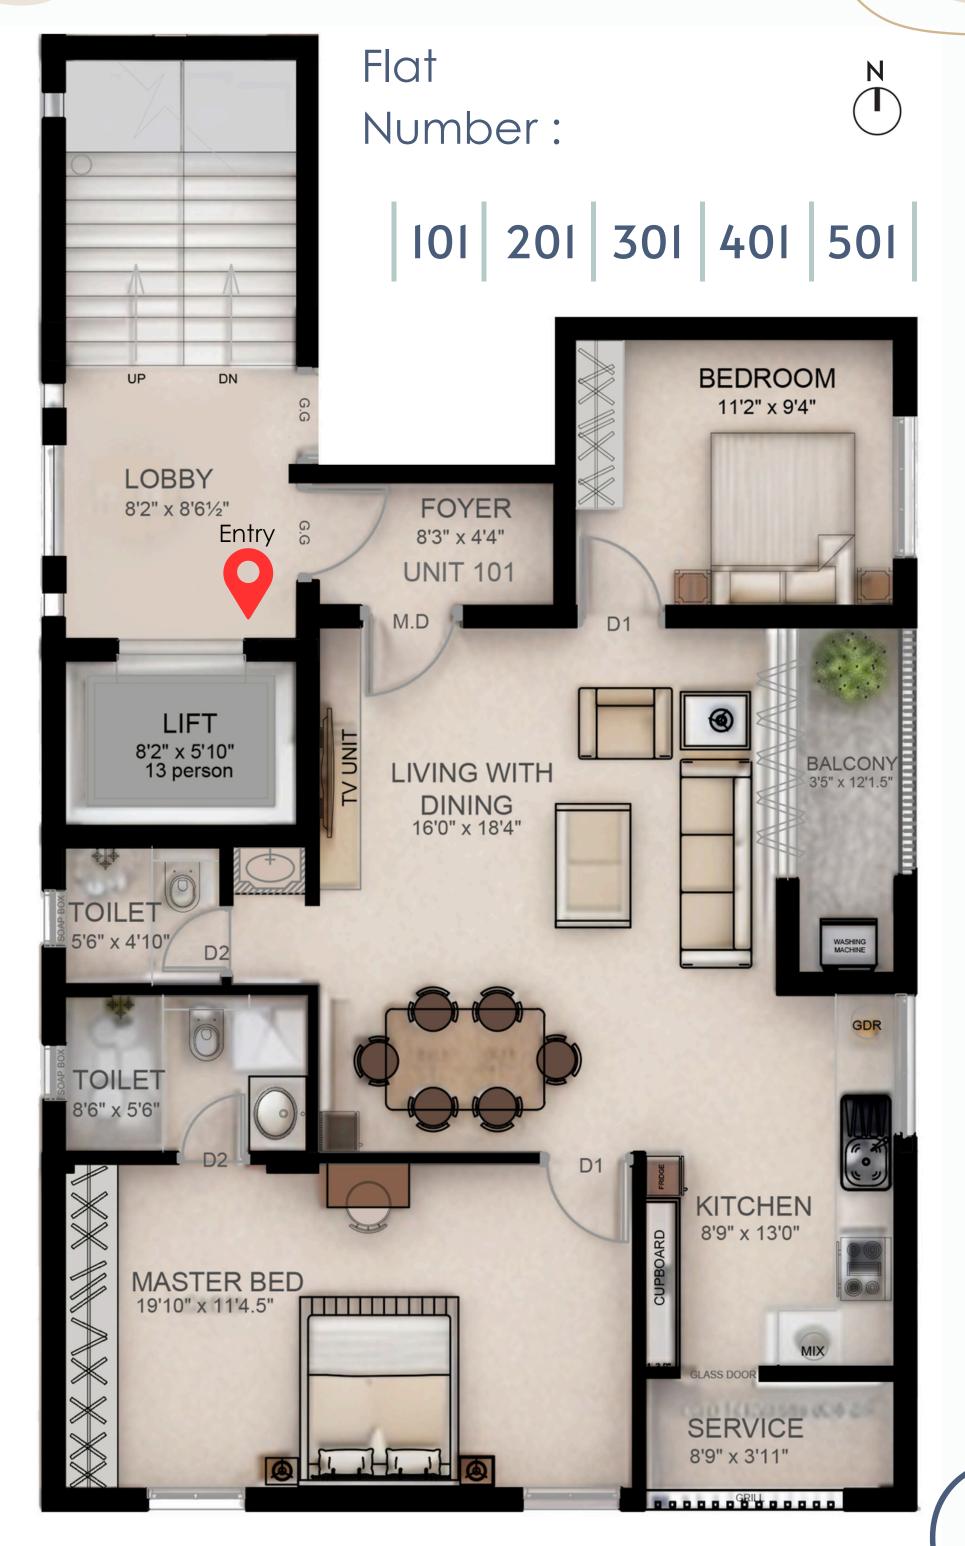

### **FLOOR PLAN**

**TYPE 1 - 1252 sq.ft** *101, 201, 301, 401, 501* 

**TYPE 2 - 1174 sq.ft** *102, 202, 302, 402, 502* 

**CORE** Lift Lobby, & Staircase

# TYPE 1 - 2 BHK - 1252 sq.ft Flat Number : IOI 20I 30I 40I 50I

CALL 99655 50661, 99655 60661 TO VISIT SITE & MODEL FLAT