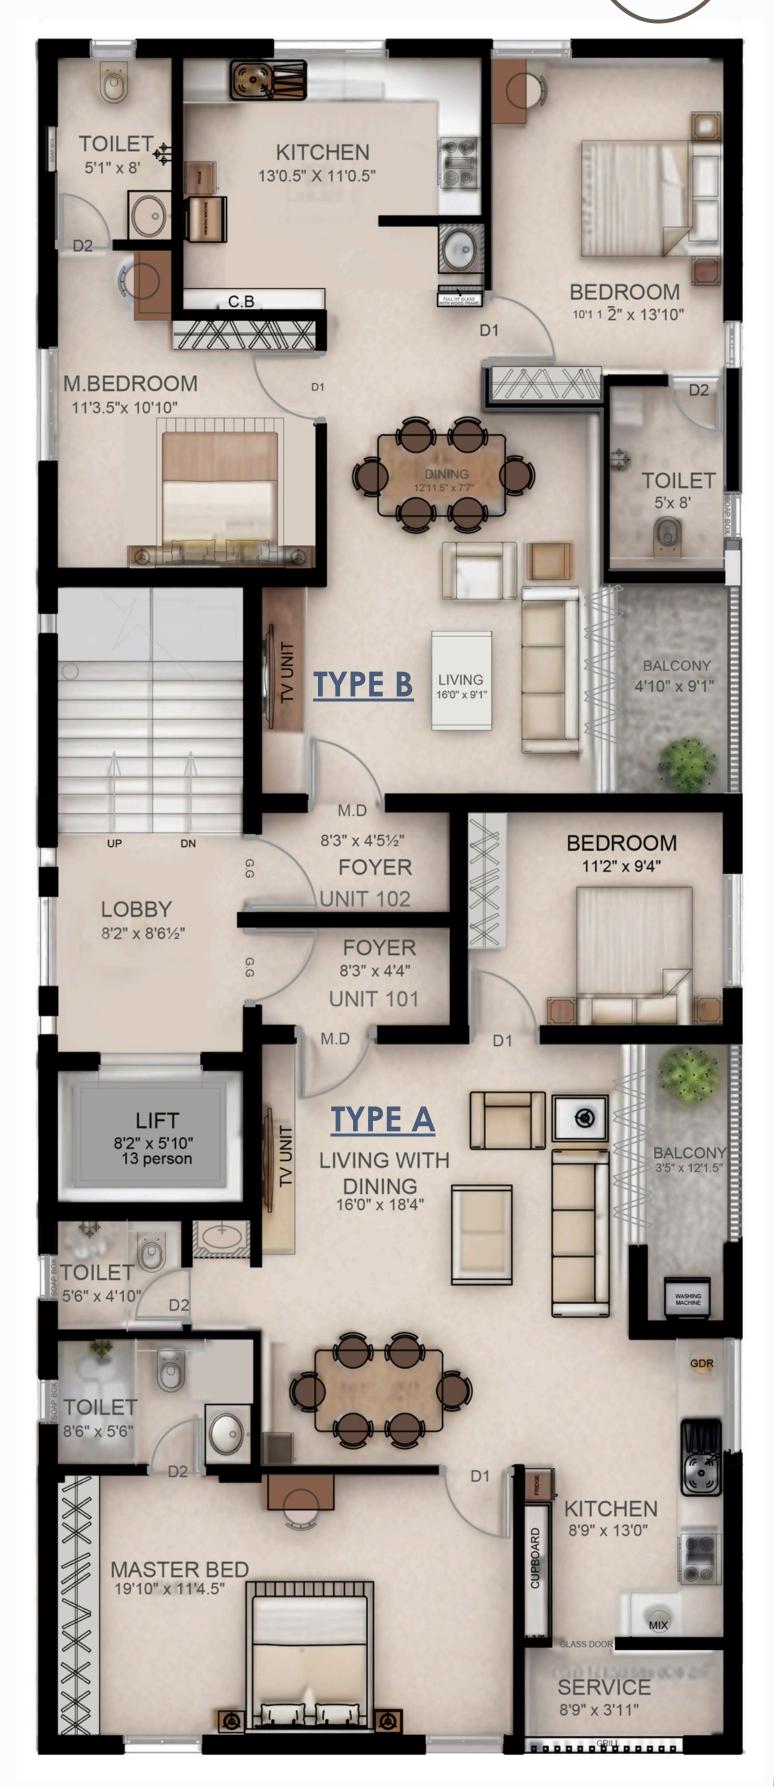

### **FLOOR PLAN**

**TYPE 1 - 1252 sq.ft** *101, 201, 301, 401, 501* 

**TYPE 2 - 1174 sq.ft** *102, 202, 302, 402, 502* 

**CORE** Lift Lobby, & Staircase

## **TYPE 1 - 2 BHK - 1252 sq.ft**

Exclusive Site visit & Model House visit Available

# TYPE 1 - 2 BHK - 1252 sq.ft Flat Number : IOI 20I 30I 40I 50I

CALL 99655 50661, 99655 60661 TO VISIT SITE & MODEL FLAT

## **TYPE 2 - 2 BHK - 1174 sq.ft**

Exclusive Site visit & Model House visit Available