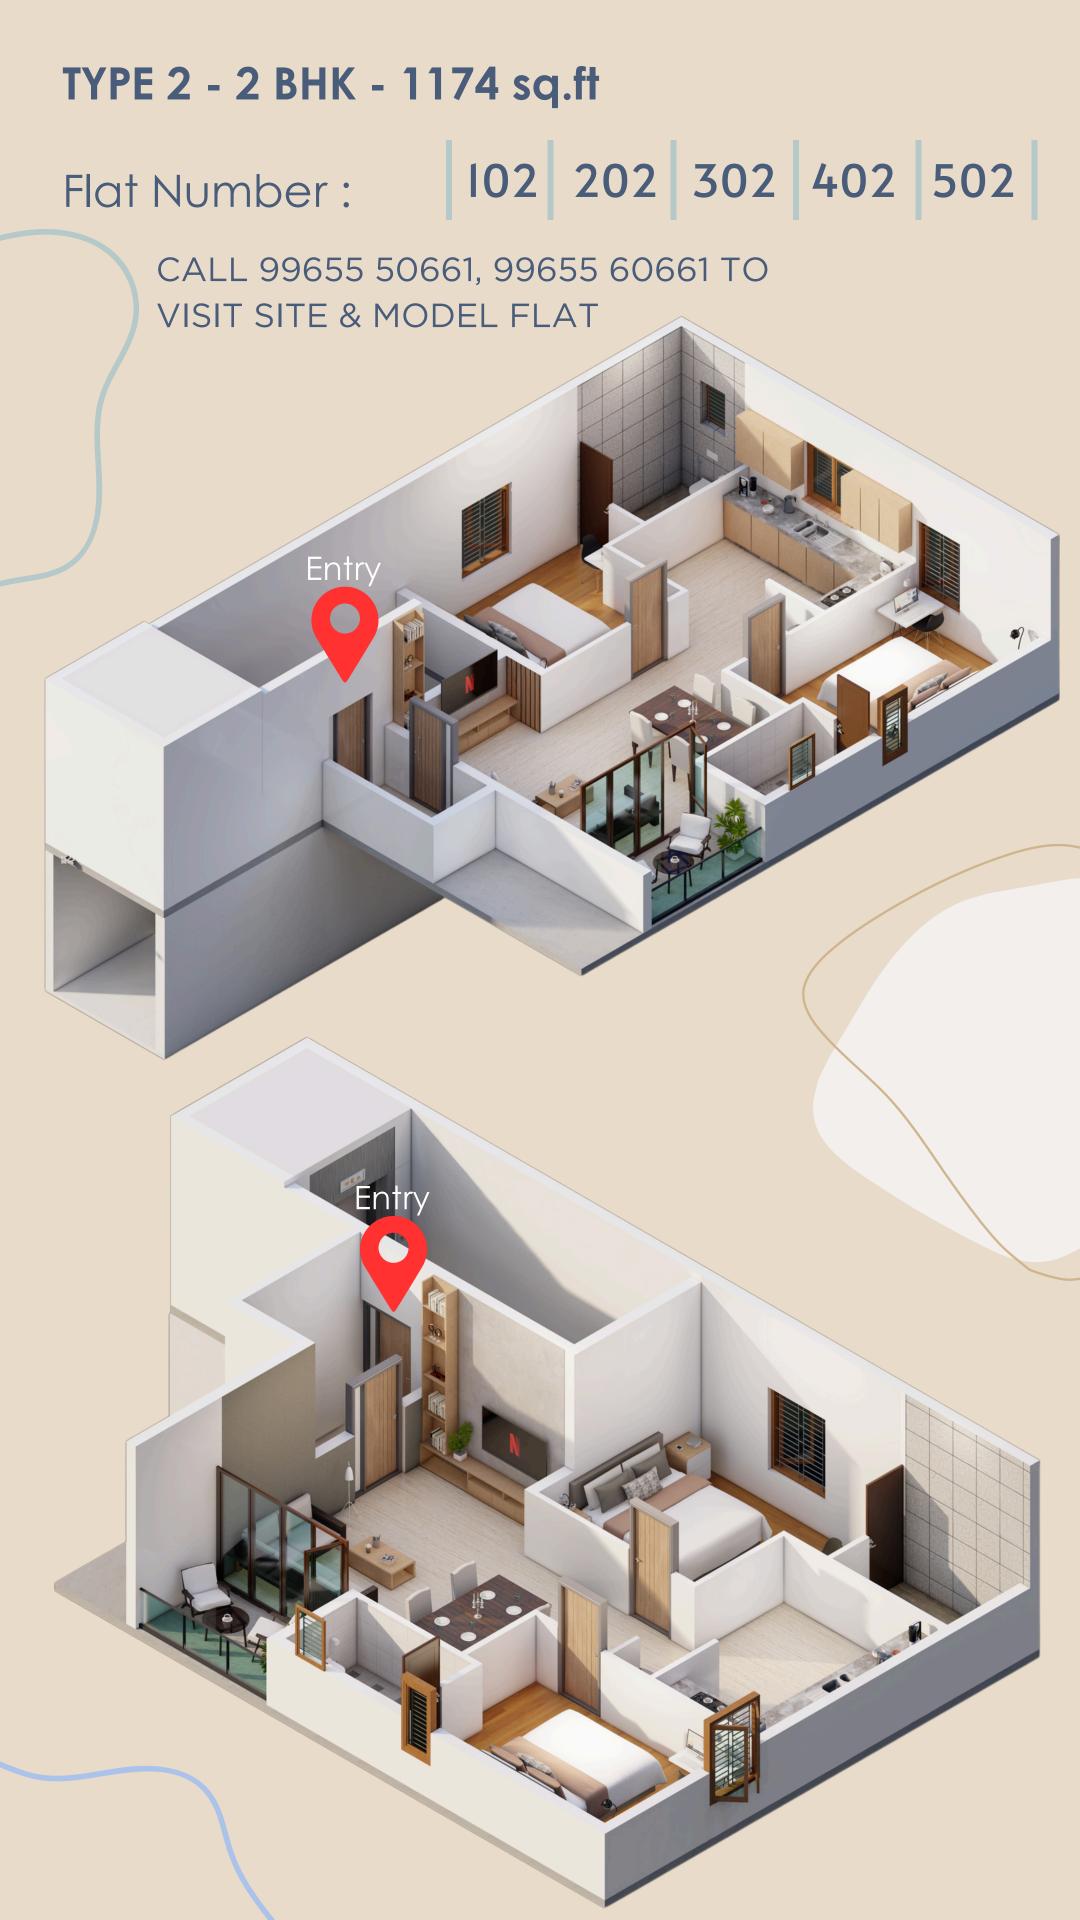

## **TYPE 2 - 2 BHK - 1174 sq.ft**

Exclusive Site visit & Model House visit Available