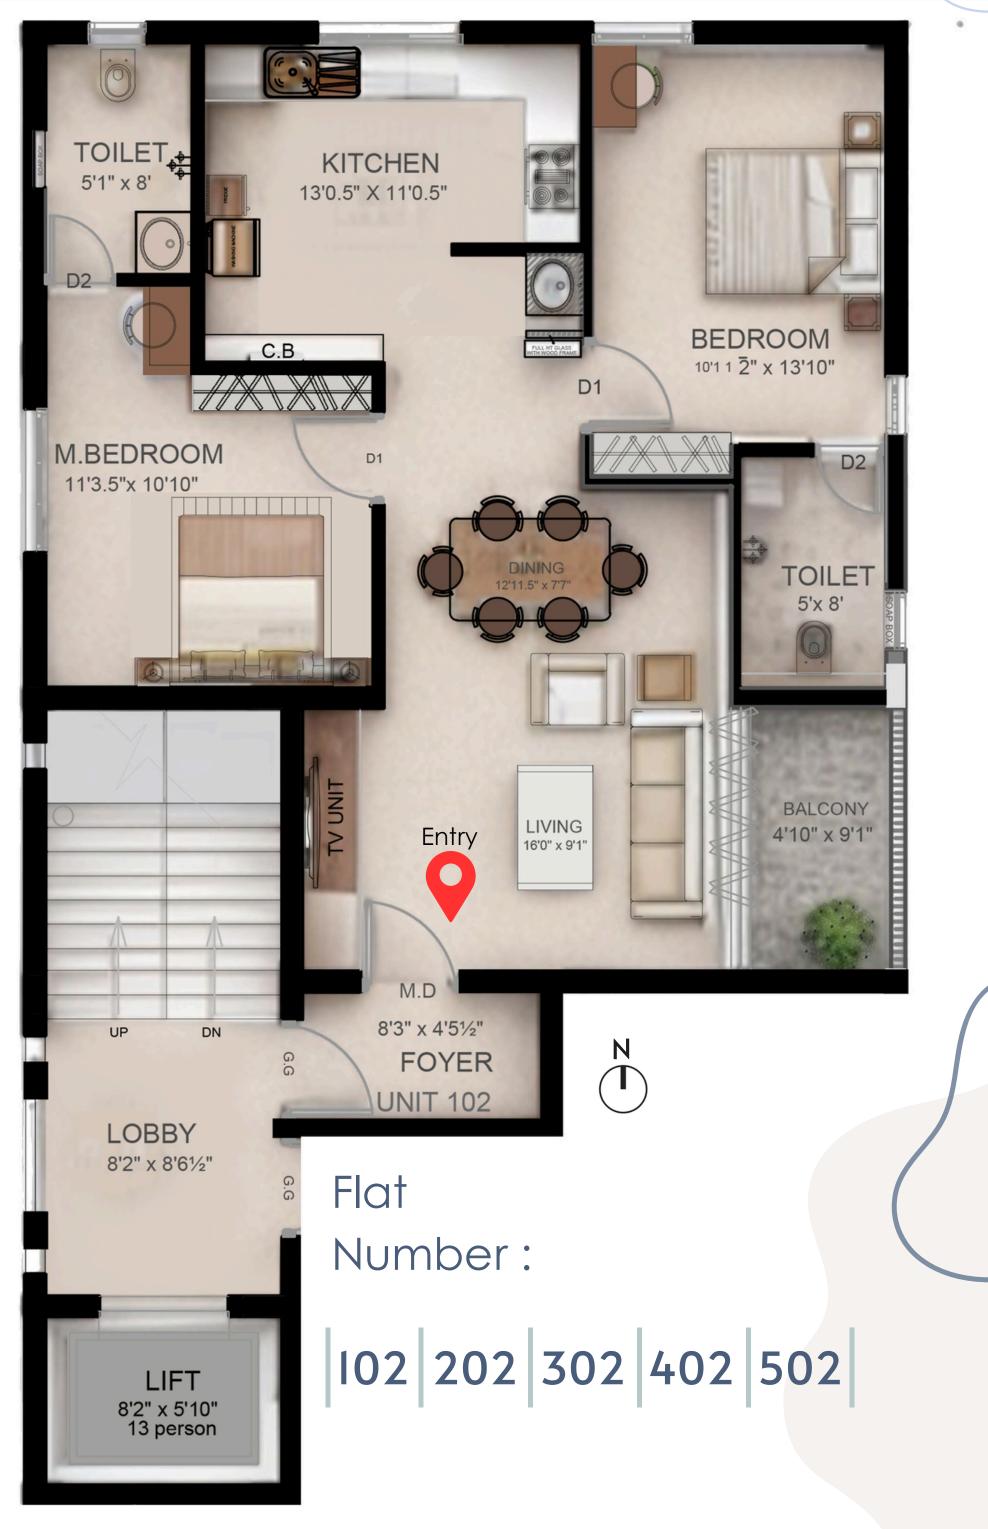

### **FLOOR PLAN**

**TYPE 1 - 1252 sq.ft** *101, 201, 301, 401, 501* 

**TYPE 2 - 1174 sq.ft** *102, 202, 302, 402, 502* 

**CORE** Lift Lobby, & Staircase

## **TYPE 2 - 2 BHK - 1174 sq.ft**

Exclusive Site visit & Model House visit Available