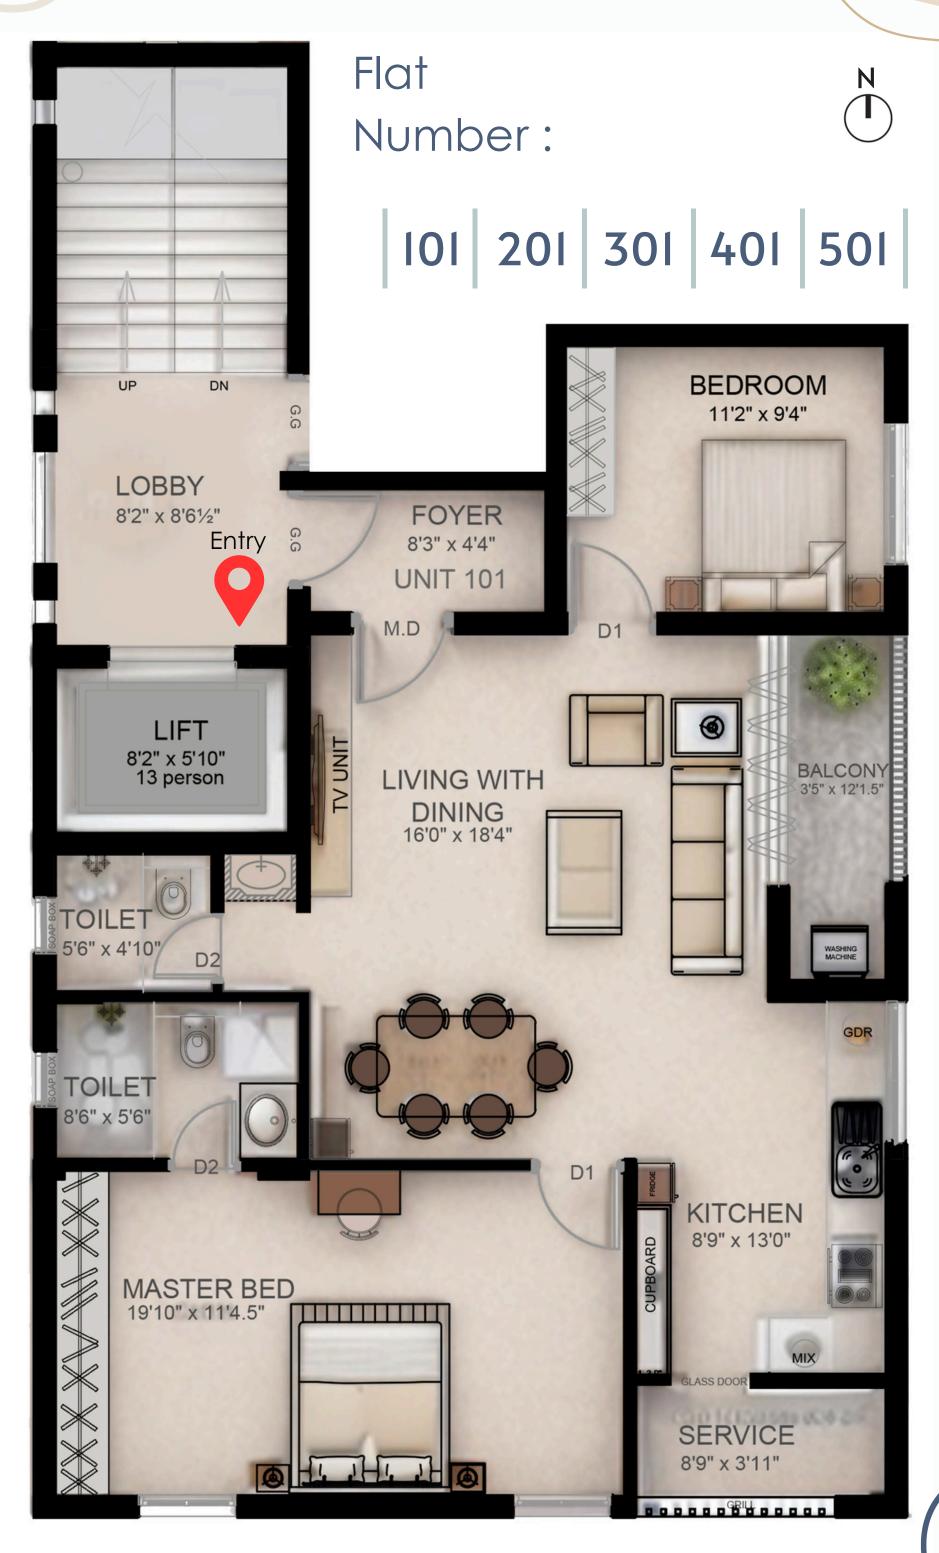

## ROHINI BLISS

@ Anna Nagar, Tennur

TYPE 1 - 2 BHK - 1252 sq.ft

Exclusive Site visit & Model House visit Available

## TYPE 1 - 2 BHK - 1252 sq.ft

Flat Number: 101 201 301 401 501