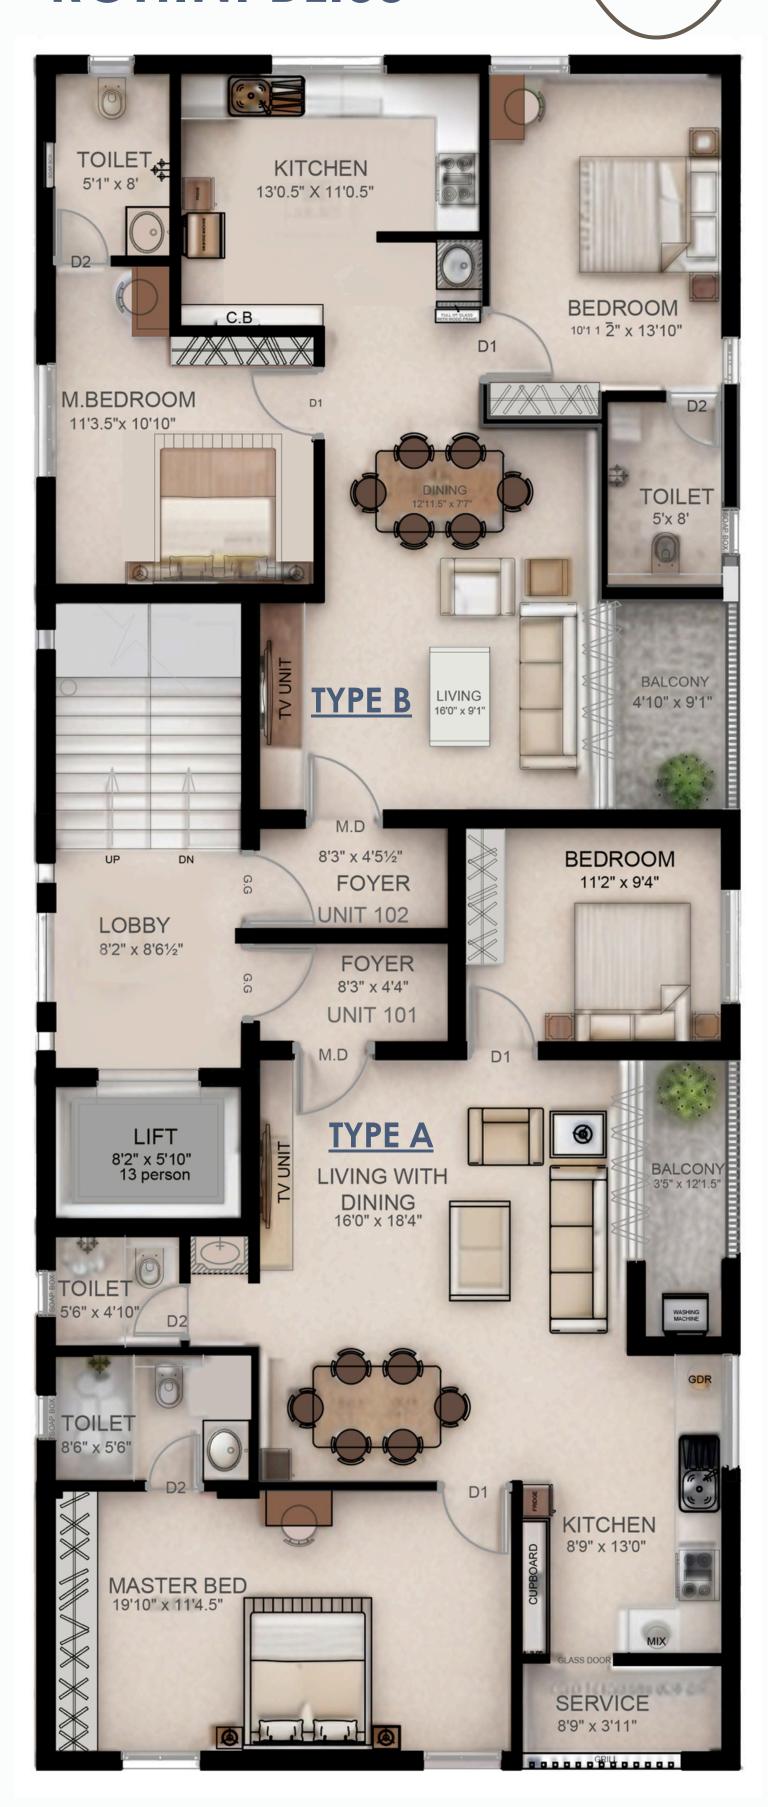

#### **FLOOR PLAN**

TYPE 1 - 1252 sq.ft 101, 201, 301, 401, 501

TYPE 2 - 1174 sq.ft 102, 202, 302, 402, 502

CORE
Lift Lobby & Staircase

## TYPE 1 - 2 BHK - 1252 sq.ft

Flat Number: 101 201 301 401 501

## ROHINI BLISS

@ Anna Nagar, Tennur

TYPE 2 - 2 BHK - 1174 sq.ft

Exclusive Site visit & Model House visit Available

TYPE 2 - 2 BHK - 1174 sq.ft

Flat Number: 102 202 302 402 502