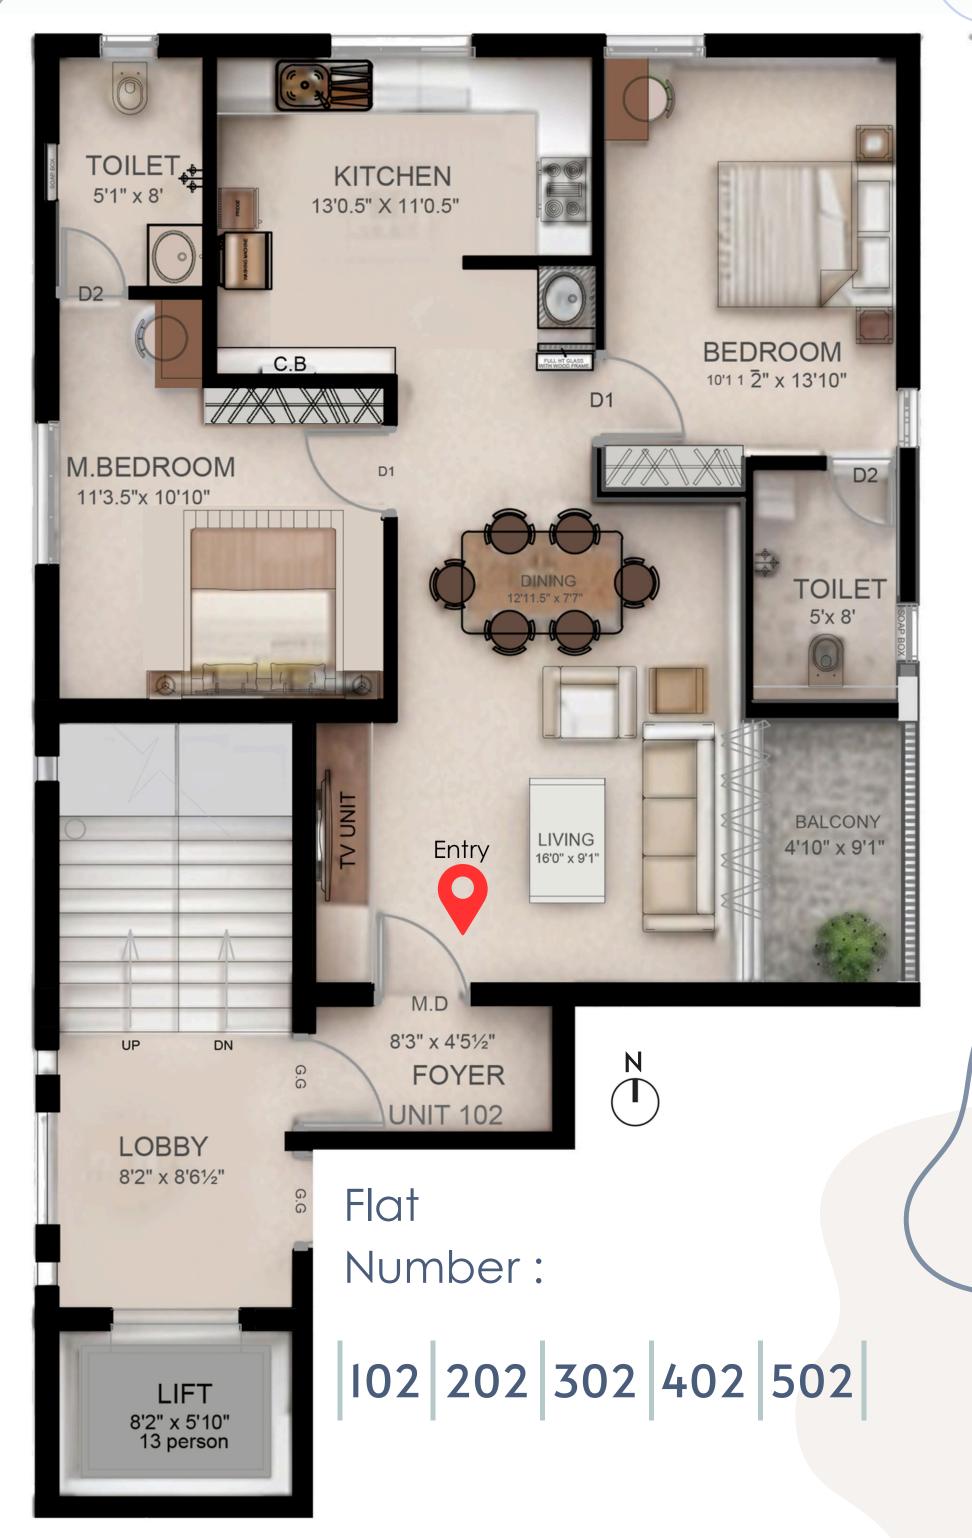

#### **FLOOR PLAN**

TYPE 1 - 1252 sq.ft 101, 201, 301, 401, 501

TYPE 2 - 1174 sq.ft 102, 202, 302, 402, 502

CORE
Lift Lobby & Staircase

## ROHINI BLISS

@ Anna Nagar, Tennur

TYPE 2 - 2 BHK - 1174 sq.ft

Exclusive Site visit & Model House visit Available

TYPE 2 - 2 BHK - 1174 sq.ft

Flat Number: 102 202 302 402 502