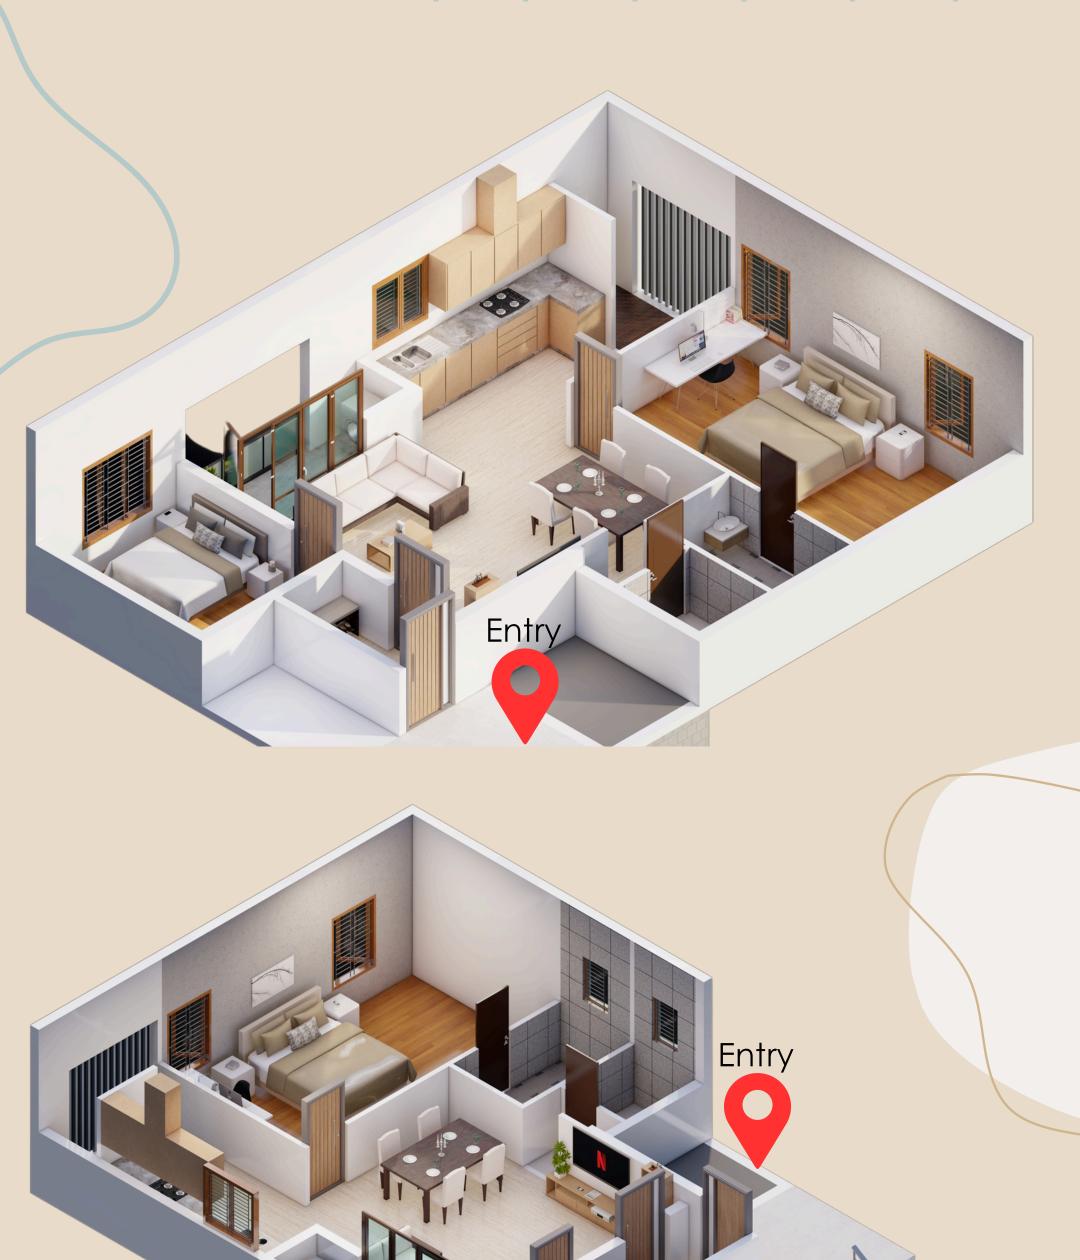

## ROHINI BLISS

@ Anna Nagar, Tennur

TYPE 1 - 2 BHK - 1252 sq.ft

Exclusive Site visit & Model House visit Available

## TYPE 1 - 2 BHK - 1252 sq.ft

Flat Number: 101 201 301 401 501