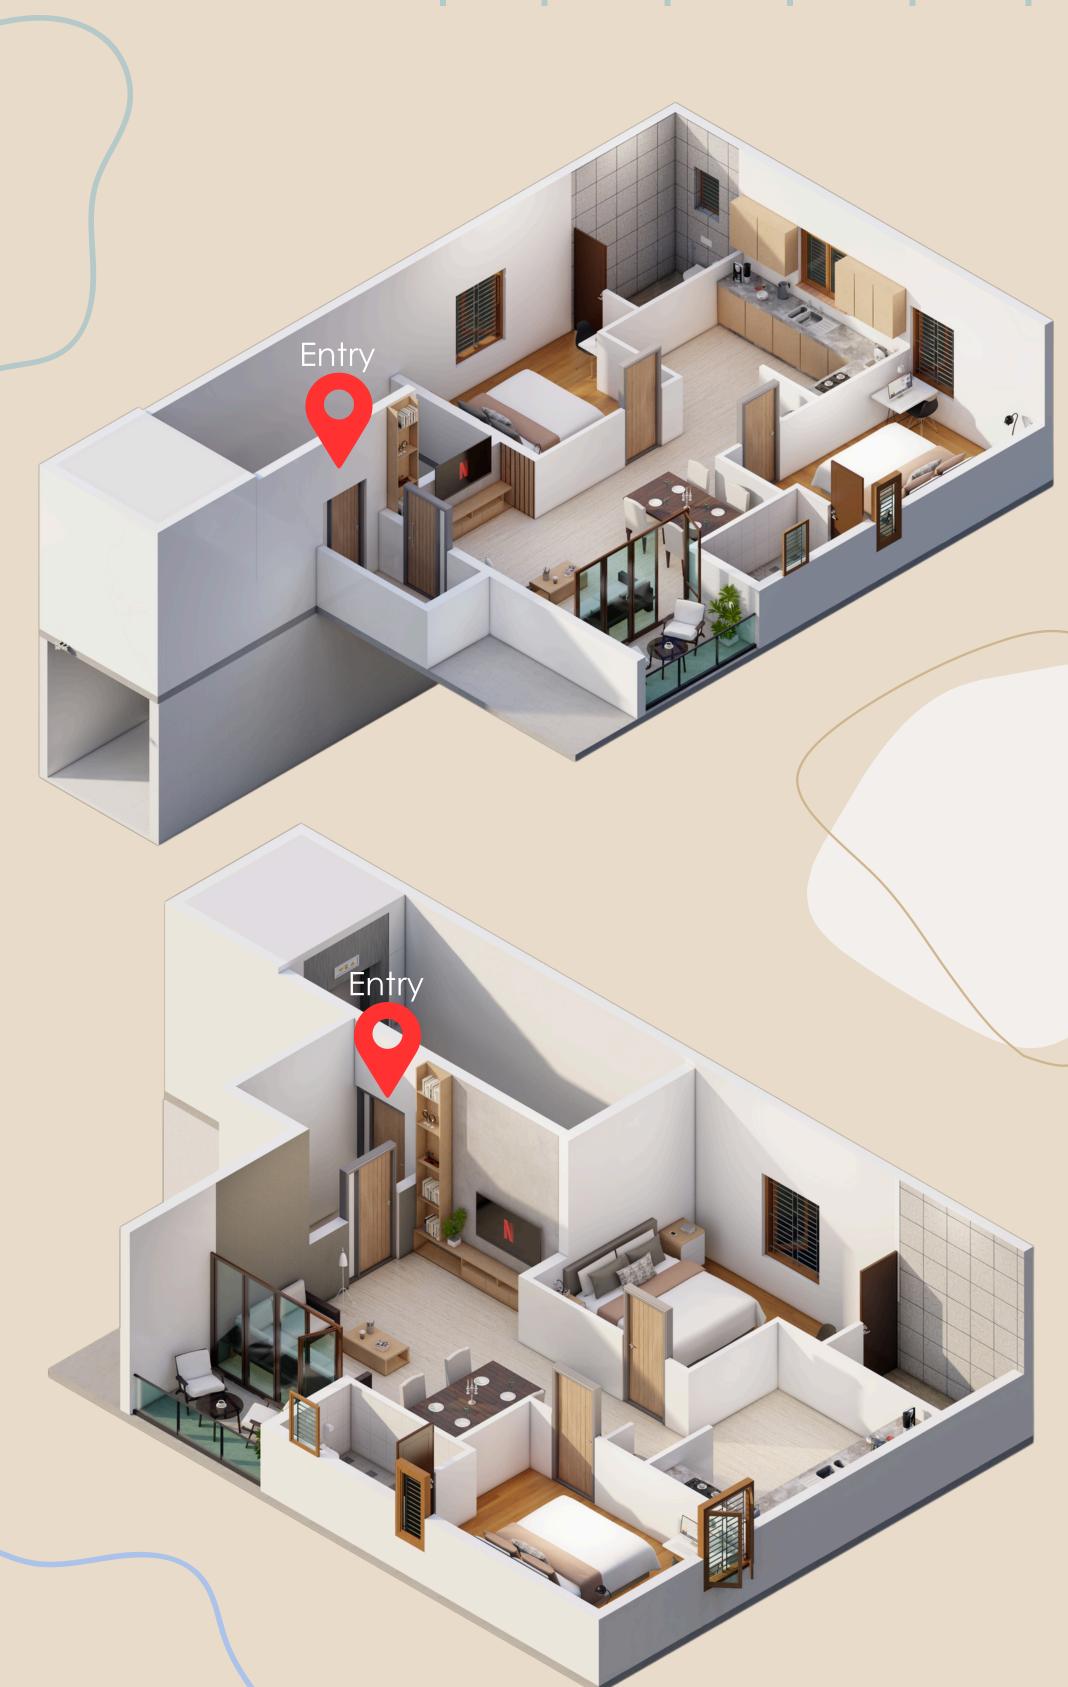

## ROHINI BLISS

Introducing Rohini Bliss, a modern G +5 residential apartment nestled in the heart of Anna Nagar, Tennur. Offering a harmonious blend of convenience and comfort, this exquisite property boasts a range of amenities tailored to elevate your livingexperience. Discover serenity and sophistication at Rohini Bliss, where every detail is designed to enrich your lifestyle.

## ROHINI BLISS

@ Anna Nagar, Tennur

TYPE 2 - 2 BHK - 1174 sq.ft

Exclusive Site visit & Model House visit Available

TYPE 2 - 2 BHK - 1174 sq.ft

Flat Number: 102 202 302 402 502