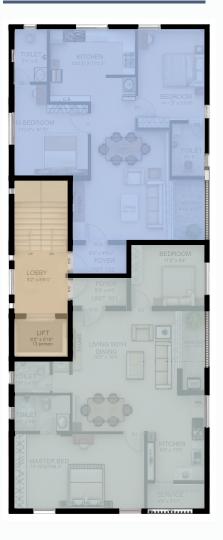

#### **FLOOR PLAN**

TYPE 1 - 1252 sq.ft 101, 201, 301, 401, 501

TYPE 2 - 1174 sq.ft 102, 202, 302, 402, 502

CORE
Lift Lobby & Staircase

## TYPE 1 - 2 BHK - 1252 sq.ft

Flat Number: 101 201 301 401 501